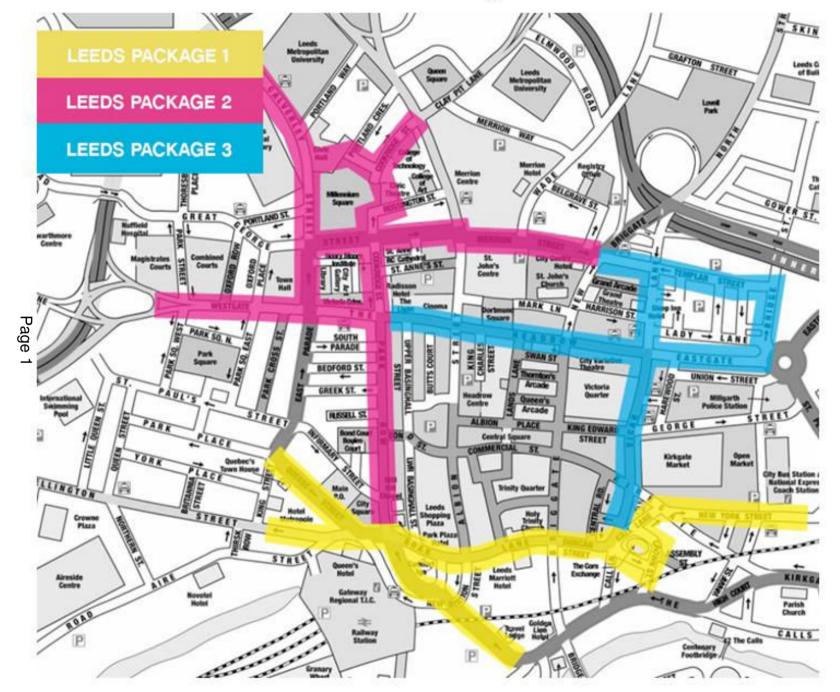

## Pavement Advertising areas

Package 1: Nr station, Quebec St, Aire St, Neville St Boar Lane, Duncan St New York St

Package 2: Around Millennium Sq, Calverley St, Cookridge st, Westgate, Great George St, Merrion Way, Park Row inc city Square

Package 3: The Headrow Eastgate Templar St Vicar Lane

This page is intentionally left blank